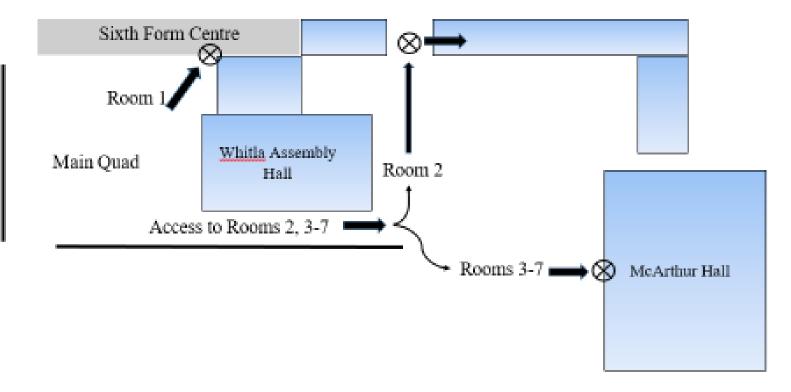

#### Methodist College Belfast AQE Tests

There are 7 examination rooms.

This map shows the easiest route to each examination room from the Main Quad.

#### **AQE Exam Rooms**

- 1. Dr Quinn F9 (Middle Gym)
- 2. Miss Moore Large Gym
- 3. Mrs Corrigan R24 (McArthur Hall)
- 4. Mr McGlade R25 (McArthur Hall)
- 5. Mr Thompson R26 (McArthur Hall)
- 6. Mrs Forsythe R28 (McArthur Hall)
- 7. Dr Anderson McArthur Hall top floor

#### Methodist College Belfast AQE Tests

There are 7 examination rooms.

This map shows the easiest route to each examination room from the Main Quad.

Pupils only beyond these points.