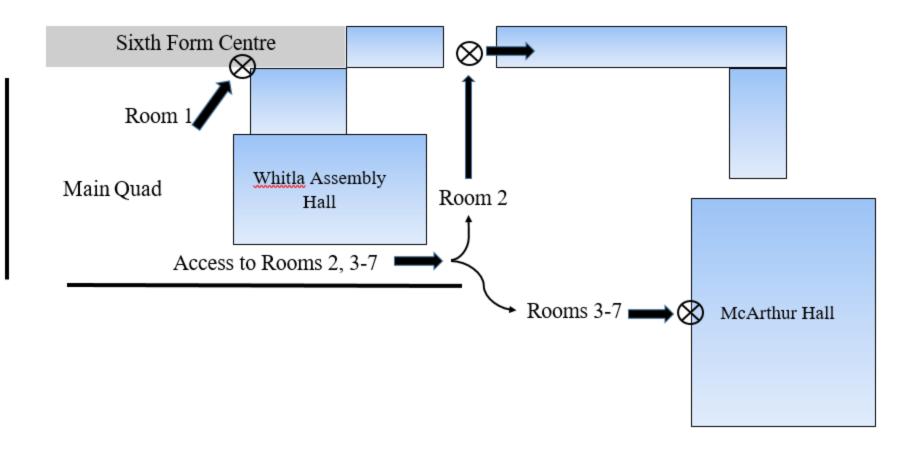

#### Methodist College Belfast AQE Tests

There are 7 examination rooms.

This map shows the easiest route to each examination room from the Main Quad.

#### **AQE Exam Rooms**

- 1. Dr Quinn F9 (Middle Gym)
- 2. Miss Moore Large Gym
- 3. Mrs Corrigan R24 (McArthur Hall)
- 4. Mr McGlade R25 (McArthur Hall)
- 5. Mr Thompson R26 (McArthur Hall)
- 6. Mrs Forsythe R28 (McArthur Hall)
- 7. Dr Anderson McArthur Hall top floor

#### Methodist College Belfast AQE Tests

There are 7 examination rooms.

This map shows the easiest route to each examination room from the Main Quad.

Pupils only beyond these points.